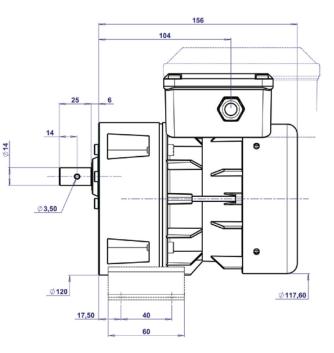

## **TECHNICAL FEATURES:**

4 MOUNTINGS AVAILABLE : SEE DRAWING

2 POLE MOTOR

 $C {\sf LASS} \; F$  insulation

IP44 PROTECTION

SINGLE PHASE MOTOR WITH PERMANENT CAPACITOR

Permanently lubricated

2 directions of rotation