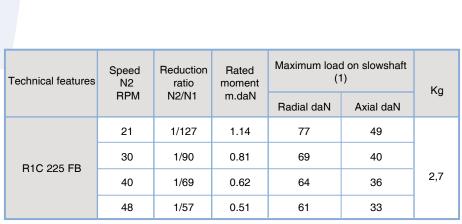

THERMAL CUT-OUT

TERMINAL BOX : 4 POSITIONS

(1) Applied in the middle of the shaft end

| Motor<br>features | Single phase<br>with capacitor<br>230 V-50 Hz | Output<br>power<br>W | Rated<br>moment<br>cm.N | Speed<br>n1<br>RPM | Rated<br>current<br>230 V - A | IA<br>IN | Cd<br>Cn | Cos  |
|-------------------|-----------------------------------------------|----------------------|-------------------------|--------------------|-------------------------------|----------|----------|------|
| 1C 225            | •                                             | 38                   | 1,4                     | 2700               | 0,47                          | 1.67     | 1.41     | 0,99 |