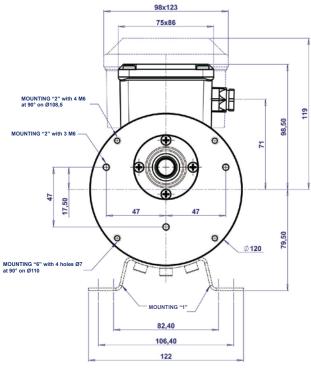

## **TECHNICAL FEATURES:**

4 MOUNTINGS AVAILABLE : SEE DRAWING

2 POLE MOTOR

 $C {\sf LASS} \; F$  insulation

IP44 PROTECTION

SINGLE PHASE MOTOR WITH PERMANENT CAPACITOR

Permanently lubricated

2 directions of rotation

THERMAL CUT-OUT

TERMINAL BOX : 4 POSITIONS

(1) Applied in the middle of the shaft end

| Motor<br>features | Single phase<br>with capacitor<br>230 V-50 Hz | Output<br>power<br>W | Rated<br>moment<br>cm.N | Speed<br>n1<br>RPM | Rated<br>current<br>230 V - A | IA<br>IN | Cd<br>Cn | Cos  |
|-------------------|-----------------------------------------------|----------------------|-------------------------|--------------------|-------------------------------|----------|----------|------|
| 1C 225            | •                                             | 38                   | 1,4                     | 2700               | 0,47                          | 1.67     | 1.41     | 0,99 |