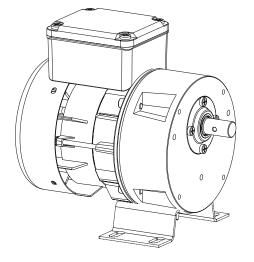

## **TECHNICAL FEATURES:**

4 MOUNTINGS AVAILABLE : SEE DRAWING

2 POLE MOTOR

 $C {\sf LASS} \; F$  insulation

IP44 PROTECTION

SINGLE PHASE MOTOR WITH PERMANENT CAPACITOR

Permanently lubricated

2 directions of rotation