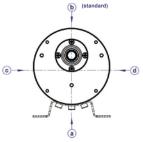

## **TECHNICAL FEATURES:**

4 MOUNTINGS AVAILABLE : SEE DRAWING

2 POLE MOTOR

 $C {\sf LASS} \; F$  insulation

IP44 PROTECTION

SINGLE PHASE MOTOR WITH PERMANENT CAPACITOR

Permanently lubricated

2 directions of rotation